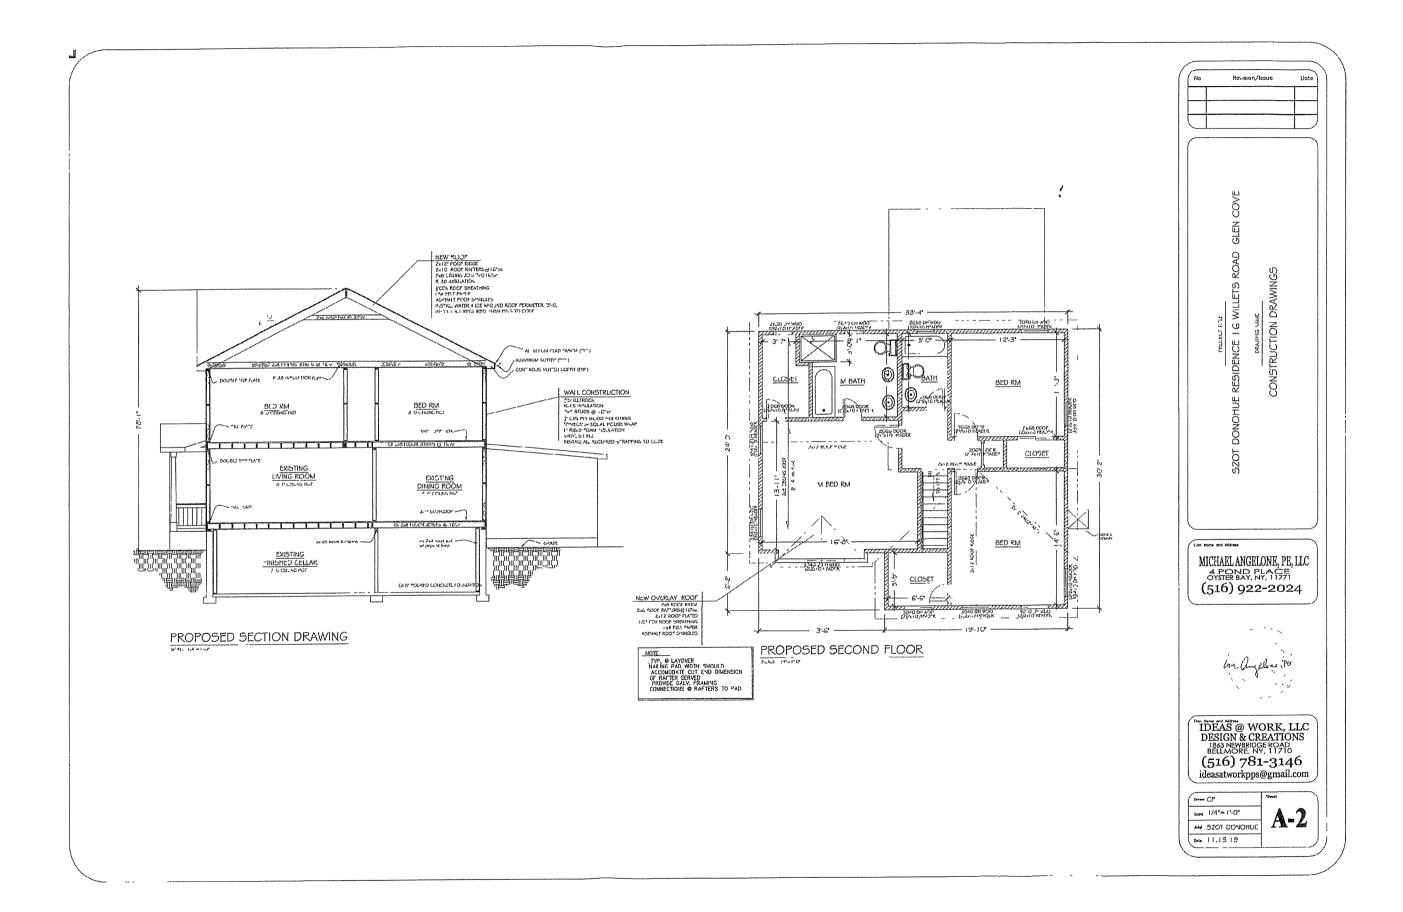

#### **DESCRIPTION OF CONSTRUCTION WORK TO BE PERFORMED:**

Second Story Addition (full dormer). Front Porch with Roof.

## PROPOSED SECOND STY RENOVATION W/ COVERED FRONT PORCH SZOT DONOHUE RESIDENCE 16 WILLETS ROAD GLEN COVE, NEW YORK