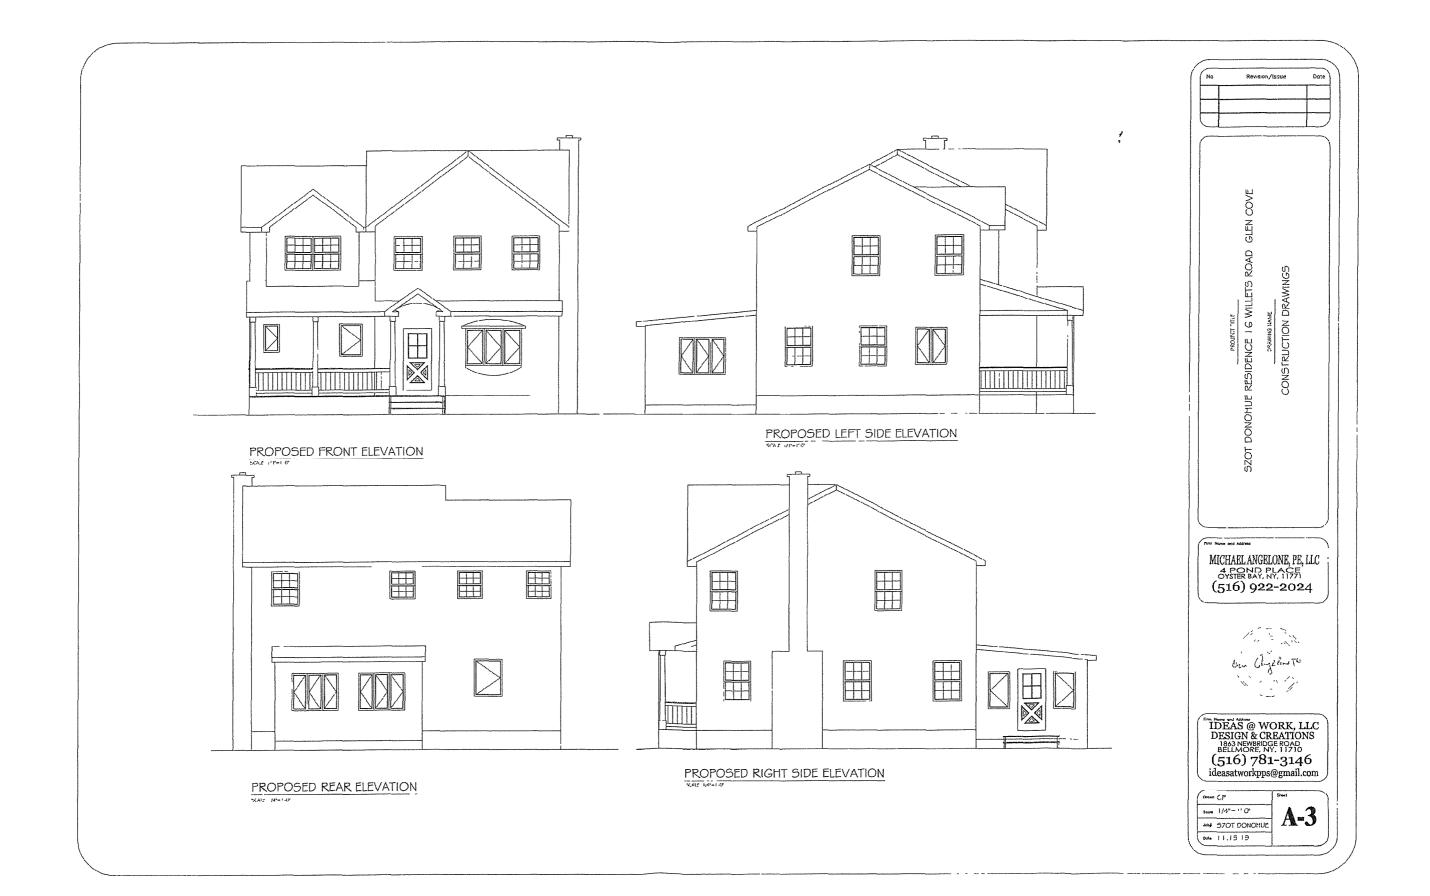

#### **DESCRIPTION OF CONSTRUCTION WORK TO BE PERFORMED:**

Second Story Addition (full dormer). Front Porch with Roof.

## PROPOSED SECOND STY RENOVATION W/ COVERED FRONT PORCH SZOT DONOHUE RESIDENCE 16 WILLETS ROAD GLEN COVE, NEW YORK