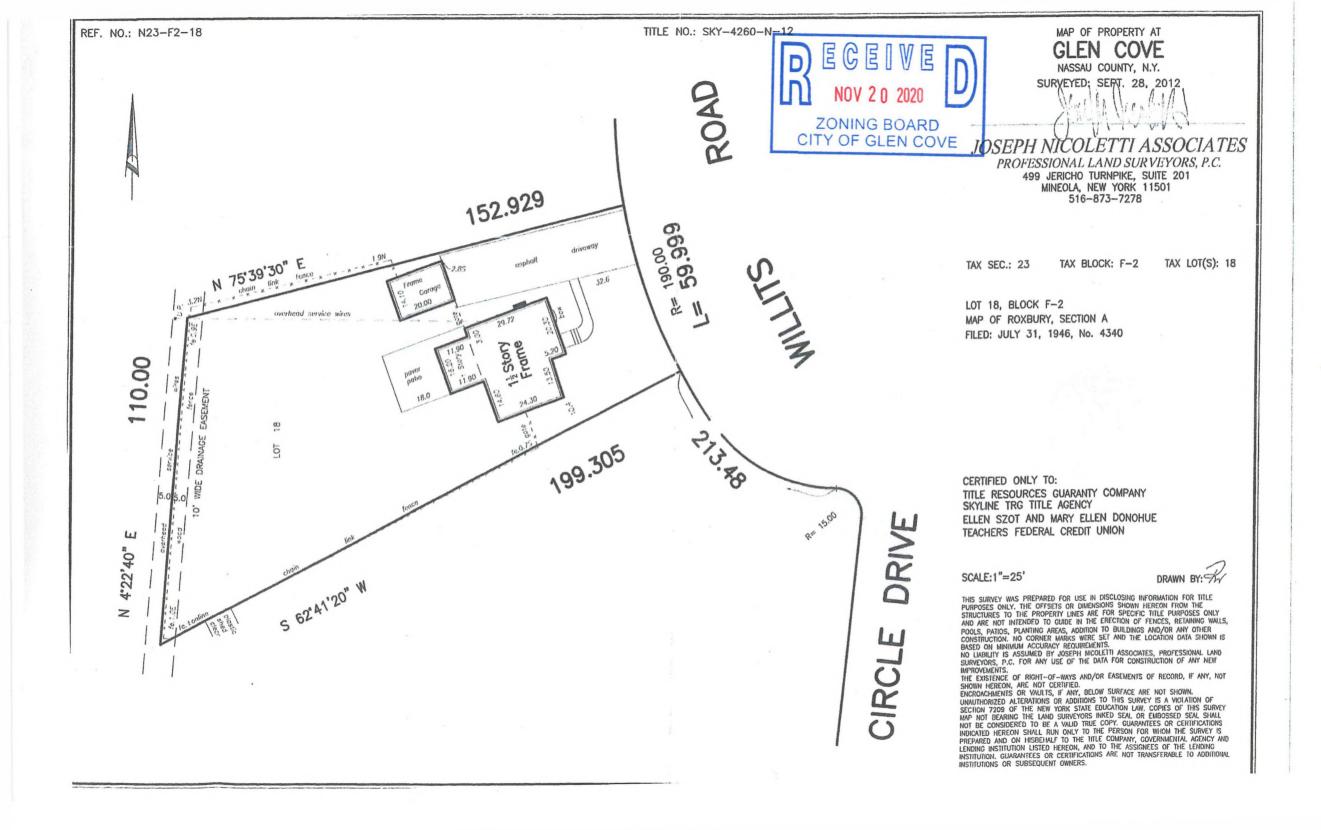

| SECTION | BLOCK | LOT | ZONE          |  |
|---------|-------|-----|---------------|--|
|         |       |     | 4444 TTUN 444 |  |
| 23      | F-2   | 18  | R-3           |  |

#### **DESCRIPTION OF CONSTRUCTION WORK TO BE PERFORMED:**

Second Story Addition (full dormer). Front Porch with Roof.

#### § 280-57 R-3 Quarter-Acre Residence District. B.

(6) Minimum side yard: 15 feet each.

DEC 9 2020 ZONING BOARD CITY OF GLEN COVE

APPLICANT IS PROPOSING 9' (Existing 10.4')

| Variance. | 2 |
|-----------|---|
|-----------|---|