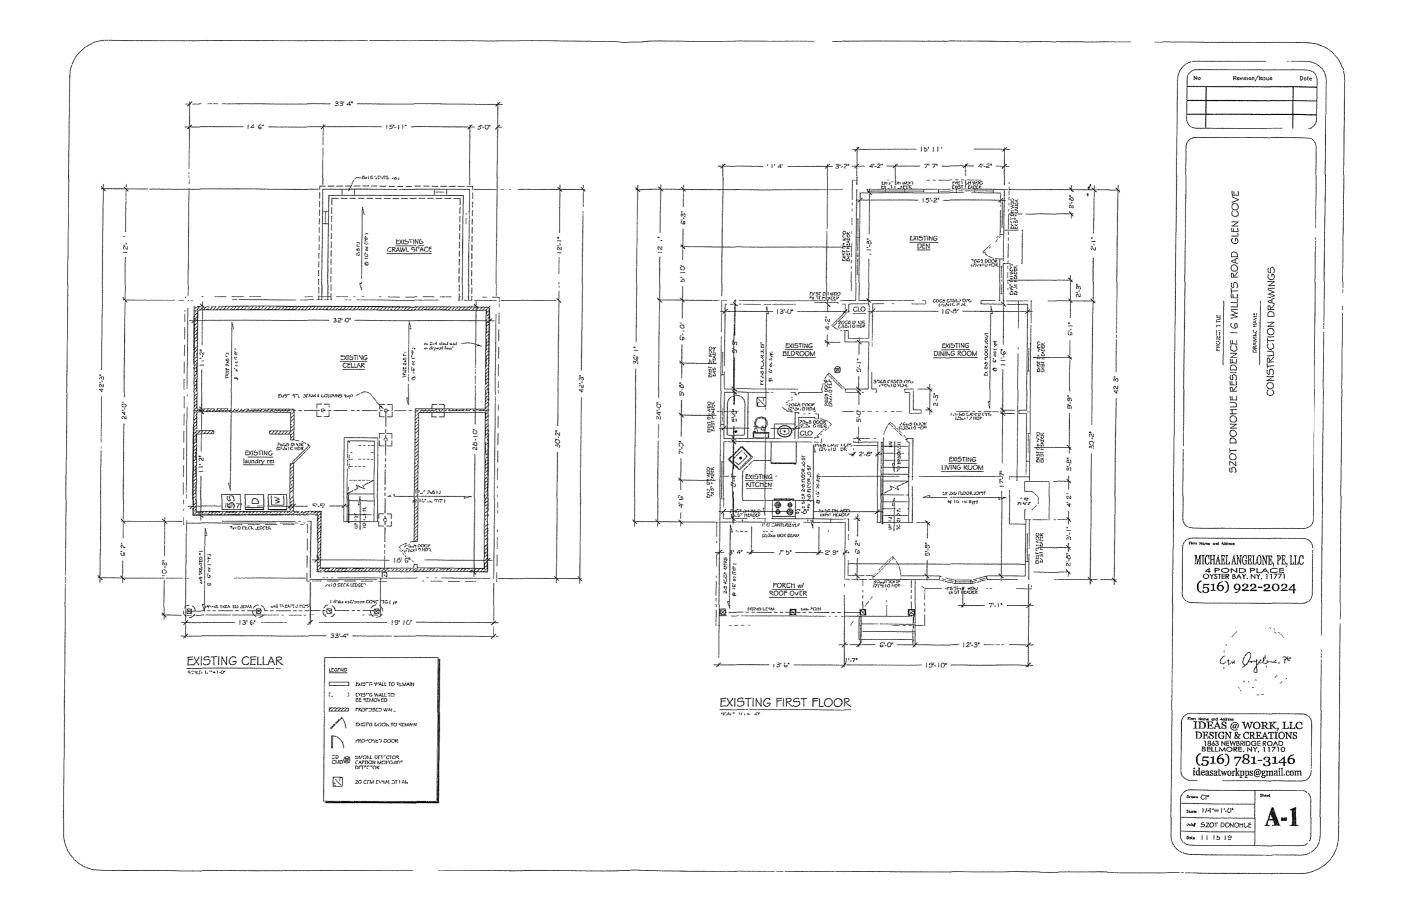

#### **DESCRIPTION OF CONSTRUCTION WORK TO BE PERFORMED:**

Second Story Addition (full dormer). Front Porch with Roof.

## PROPOSED SECOND STY RENOVATION W/ COVERED FRONT PORCH SZOT DONOHUE RESIDENCE 16 WILLETS ROAD GLEN COVE, NEW YORK