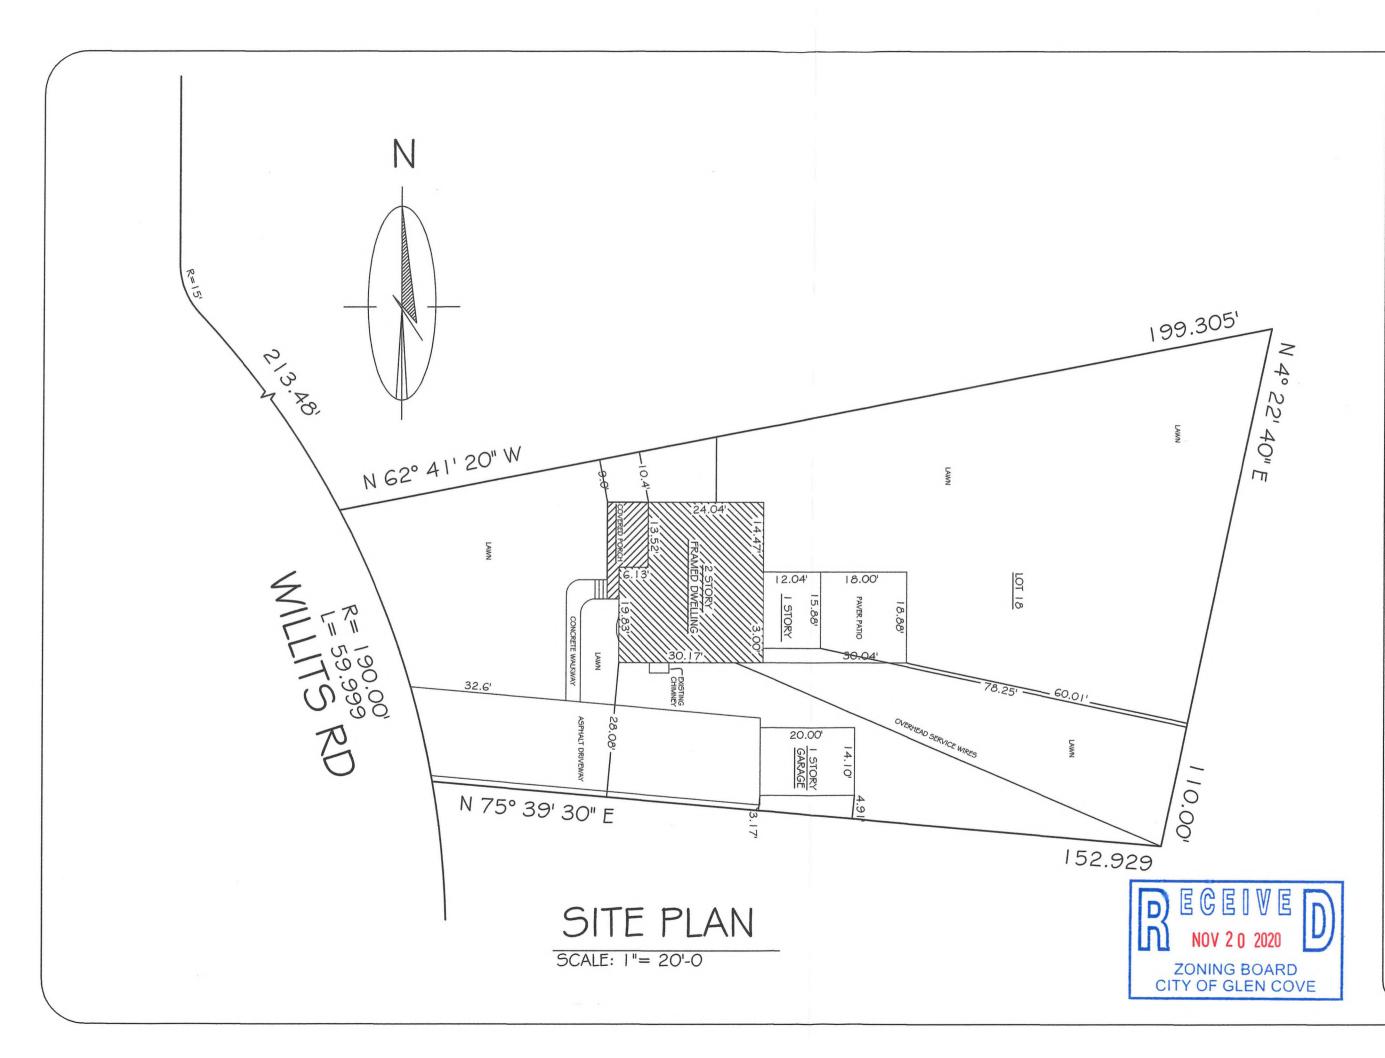

MINIMUM SIDE YARD FOR SECOND FL. ADDITION! 15'REQ. PROPOSING 10,4' DIFFENENCE OF 4,6' FRONT CONCRED PORCH! 15'REQ. PROPOSING 9' DiFF. OF 6'

e. Explain why the requested relief will not have an adverse effect or impact on the physical or environmental conditions in the neighborhood or district.

#### **DESCRIPTION OF CONSTRUCTION WORK TO BE PERFORMED:**

Second Story Addition (full dormer). Front Porch with Roof.

#### § 280-57 R-3 Quarter-Acre Residence District. B.

(6) Minimum side yard: 15 feet each.

DEC 9 2020 ZONING BOARD CITY OF GLEN COVE

APPLICANT IS PROPOSING 9' (Existing 10.4')

| Variance. | 2 |
|-----------|---|
|-----------|---|